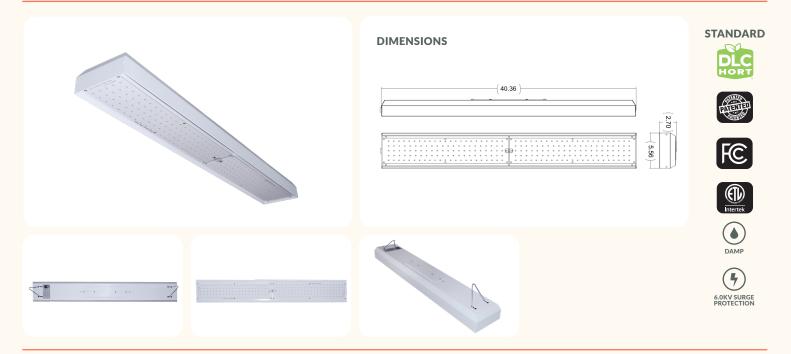

# **SPECIFICATIONS**

| Light Source                | LED                                  |
|-----------------------------|--------------------------------------|
| Spectra                     | Patented                             |
| Efficacy                    | 2.3 µmol/J                           |
| PPF                         | 210 µmol                             |
| Input Power                 | 100W MAX                             |
| Input Voltage / Current     | 120 @0.74A   240 @0.37A   277 @0.33A |
| L/W/H   Weight              | 40 / 5.5 / 3   10lbs                 |
| Mounting Height             | >12 Inches                           |
| Operating Temperature       | -40°C - 40°C (-40°F - 104°F)         |
| Thermal Management          | Passive                              |
| Dimming                     | 0-10V / PWM                          |
| Lifetime per TM21 Q70 / Q90 | 72K hrs / 45K hrs                    |