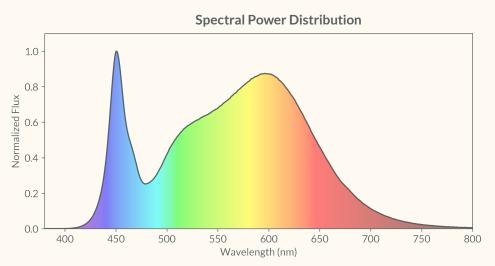

## **FEATURES**

- Industry leading performance.
- High uniformity.
- Patented spectrum.
- Natural white light.
- Suitable for CEA use with all crops.
- Controls compatible/Dim to Off.
- Ideally suited for veg and clone applications.
- Powder coated aluminum housing.
- Made in the USA.
- Easy installation and operation.
- Ships with a 10' cord, NEMA 6-15P plug, and 5-15P adapter.

# **SPECIFICATIONS**

| Light Source                | LED                                  |
|-----------------------------|--------------------------------------|
| Spectra                     | Patented                             |
| Efficacy                    | 2.3 µmol/J                           |
| PPF                         | 210 µmol                             |
| Input Power                 | 100W MAX                             |
| Input Voltage / Current     | 120 @0.74A   240 @0.37A   277 @0.33A |
| L/W/H   Weight              | 40 / 5.5 / 3   10lbs                 |
| Mounting Height             | >12 Inches                           |
| Operating Temperature       | -40°C - 40°C (-40°F - 104°F)         |
| Thermal Management          | Passive                              |
| Dimming                     | 0-10V / PWM                          |
| Lifetime per TM21 Q70 / Q90 | 72K hrs / 45K hrs                    |