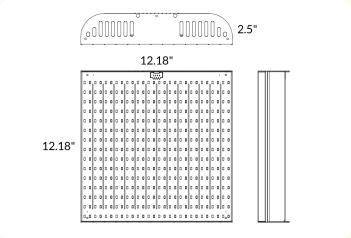

## **SPECIFICATIONS**

| Dimensions (L x W x H) | -                        |
|------------------------|--------------------------|
| Weight                 | -                        |
| Input Voltage          | 120-277 Vac, 50/60 Hz    |
| Input Power            | 95 W                     |
| Power Factor / THD     | > 90% / < 20%            |
| Operating Temperature  | -40 - 40°C (-40 - 104°F) |
| Controls               | Dimming Knob             |