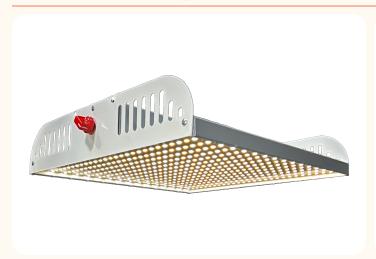

# **HOMEGROWN-95**

**Simple and Effective Broad Spectrum** 

### **FEATURES**

Whether its your first step into the exciting world of home cultivation or you've been growing for years, if you are growing at home, the HOMEGROWN-100 was designed with your needs in mind. Compact, lightweight, ready to hang in your tent (or closet!)

### **KEY FEATURES**

95 WATTS 222 UMOL/S 2.34

Universal SPECTRUM

**5 Year** WARRANTY